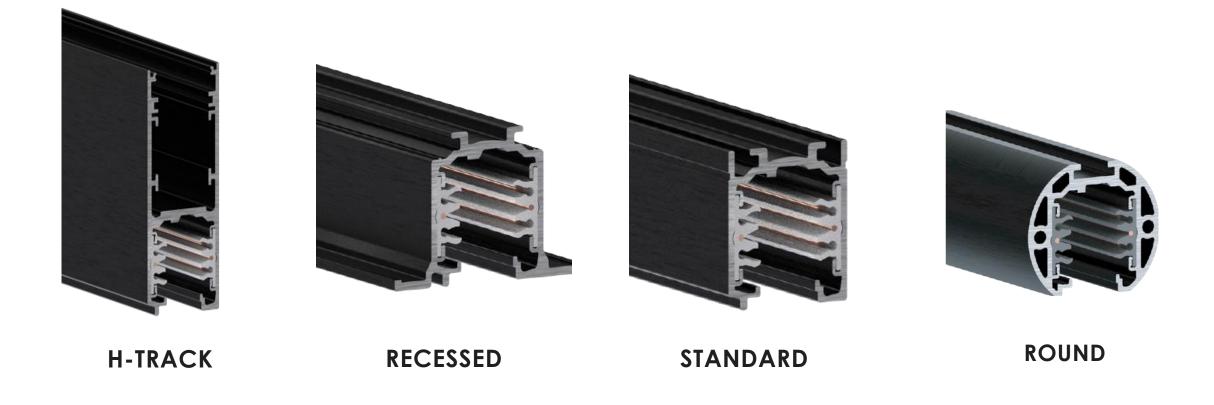

**MODULAR & INTERCHANGEABLE**



## ONLIGHT MINI SERIE





ATTO 70

500 LM - 1950 LM

ATTO 95

2000 LM – 2600 LM

ONLIGHT MINI SERIE

## ANSORG SERIE



## ANSORG SERIE



1500 LM - 5000 LM

1000 LM - 4000 LM

1000 LM - 4000 LM

1000 LM -4000 LM

ANSORG SERIE

## LED LINEAR PROFIL

### **CUSTOM MADE**



TRILIGHT

LINE-UP TRACK MOUNT

LINE-UP SUSPENDED

## LED LINEAR PROFIL

### **CUSTOM MADE**





## STRONG ELEMENTS

## STRONGER LUMINAIRE

### **TUBIS - LED LINEAR**

IP 68 (INCL. 66) OR 65

2300 LM - 12000 LM



Washing bays, for high pressure hose cleaning, industry, high humidity areas, facade illumination, unprotected outdoor areas, parking lots, arming industry, food industry, truck pit, swimming pool with high chlorine, slaughterhouses, tunnels, etc











## LIGHTING TRACKS



## **SPOTTUNE**

### WIRELESS SOUND SYSTEM



## OMNI TRACK



A wireless smart speaker with a discrete design providing remarkable sound. With omnidirectional radiation reaching 360 degrees, 3D acoustic design and a powerful 4-inch driver, Omni guarantees superior room-filling sound. As it's compatible with 3phase light track systems, Omni Track gives you a true plug & play experience and takes less than 2 minutes to install.

## OMNI CORD



For high ceilings with standard outlets, Omni Cord can be installed with a cord solution too. The speaker can be suspended from the ceiling to a desired height just as a pendant light.

## OMNI RECESSED KIT



For ceilings with recessed light installations and no tracks, Omni comes in a recessed version. The speaker is installed and powered just as