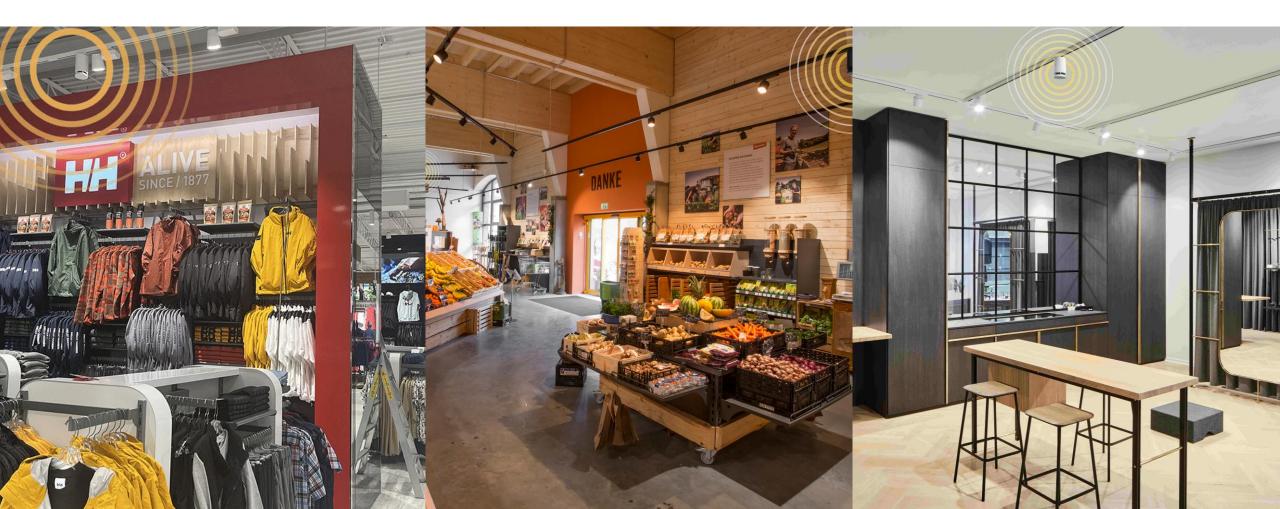

## AWARD-WINNING DESIGN

The acoustic design of our Omni speaker is specially made for retail stores and areas where people move around a lot.

It has a simple, clean cylindrical shape, designed to fit into any existing light installation. The unique design provides a sound experience that's synchronised and clear all around the room.