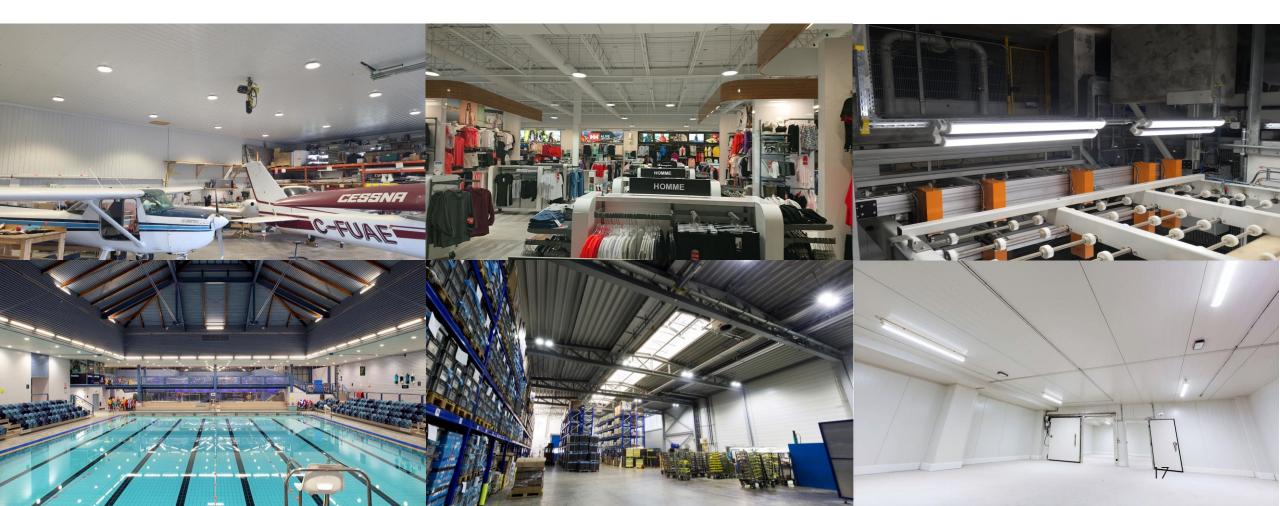

### **TUBIS - LED LINEAR**

IP 68 (INCL. 66) OR 65

2300 LM - 12000 LM

Washing bays, for high pressure hose cleaning, industry, high humidity areas, facade illumination, unprotected outdoor areas, parking lots, arming industry, food industry, truck pit, swimming pool with high chlorine, slaughterhouses, tunnels, etc