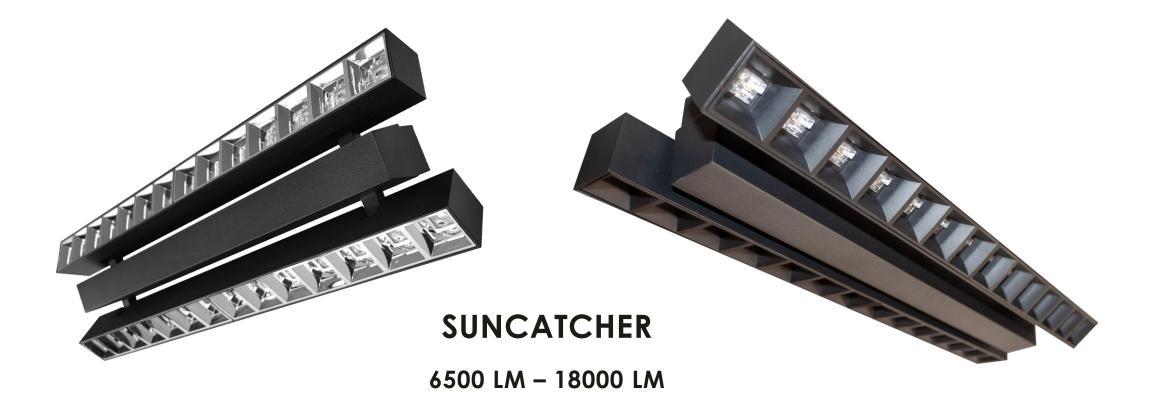

# ON LIGHT



www.onlight.ca

### LIGHT WITHOUT GLARE

The lighting fixtures of ON LIGHT have the highest light brilliance without glare and bring out the true color of your product.

All parts of the lighting fixtures are modular and interchangeable for easy maintenance.



### HIGH QUALITY LIGHTING SOLUTIONS EUROPEEN STYLE MADE IN CANADA

**E**clairage On Light is a high efficiency LED Lighting Product manufacturer. Our products meet the highest standards and offer innovative and proprietary technologies. Temperature monitoring prevents luminaire overheating while maximizing life. Quick to install products to help reduce acquisition and installation cost.



## PRODUCT LINES



## **BRUMBERG SERIE**



## BRUMBERG SERIE



## BRUMBERG SERIE



## SUNCATCHER



## ONLIGHT POWER SERIE

### **MODULAR & INTERCHANGEABLE**



## ONLIGHT SERIE

### **MODULAR & INTERCHANGEABLE**



## ONLIGHT MINI SERIE





ATTO 70

500 LM - 1950 LM

ATTO 95

2000 LM – 2600 LM

ONLIGHT MINI SERIE

## ANSORG SERIE



## ANSORG SERIE



1500 LM - 5000 LM

1000 LM - 4000 LM

1000 LM - 4000 LM

1000 LM -4000 LM

ANSORG SERIE

## LED LINEAR PROFIL

### **CUSTOM MADE**



TRILIGHT

LINE-UP TRACK MOUNT

LINE-UP SUSPENDED

## LED LINEAR PROFIL

### **CUSTOM MADE**





## STRONG ELEMENTS

## STRONGER LUMINAIRE

### **TUBIS - LED LINEAR**

IP 68 (INCL. 66) OR 65

2300 LM - 12000 LM



Washing bays, for high pressure hose cleaning, industry, high humidity areas, facade illumination, unprotected outdoor areas, parking lots, arming industry, food industry, truck pit, swimming po