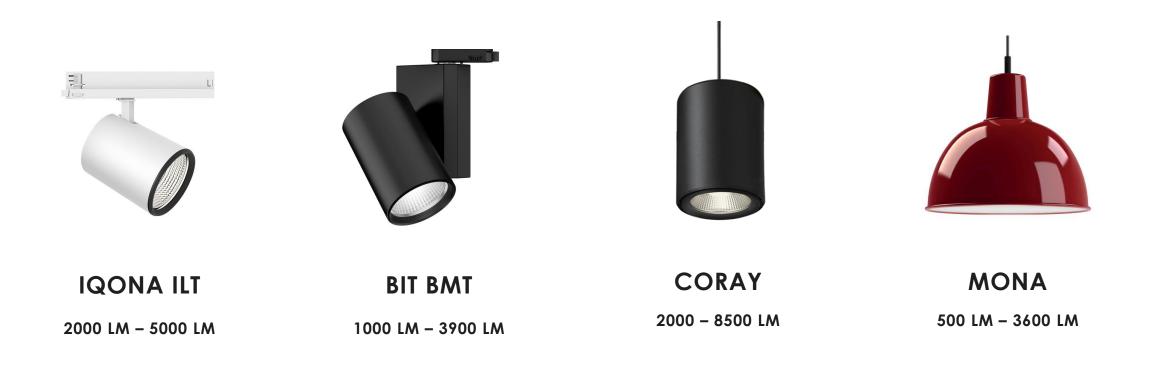

g fixtures are modular and interchangeable for easy maintenance.



### HIGH QUALITY LIGHTING SOLUTIONS EUROPEEN STYLE MADE IN CANADA

**E**clairage On Light is a high efficiency LED Lighting Product manufacturer. Our products meet the highest standards and offer innovative and proprietary technologies. Temperature monitoring prevents luminaire overheating while maximizing life. Quick to install products to help reduce acquisition and installation cost.



## PRODUCT LINES



## **BRUMBERG SERIE**



## BRUMBERG SERIE



## BRUMBERG SERIE



## SUNCATCHER



## ONLIGHT POWER SERIE

### **MODULAR & INTERCHANGEABLE**



## ONLIGHT SERIE

### **MODULAR & INTERCHANGEABLE**



## ONLIGHT MINI SERIE





ATTO 70

500 LM - 1950 LM

ATTO 95

2000 LM – 2600 LM

ONLIGHT MINI SERIE

## ANSORG SERIE



## ANSORG SERIE



1500 LM - 5000 LM

1000 LM - 4000 LM

1000 LM - 4000 LM

1000 LM -4000 LM

ANSORG SERIE

## LED LINEAR PROFIL

### **CUSTOM MADE**



TRILIGHT

LINE-UP TRACK MOUNT

LINE-UP SUSPENDED

## LED LINEAR PROFIL

### **CUSTOM MADE**





## STRONG ELEMENTS

## STRONGER LUMINAIRE

### **TUBIS - LED LINEAR**

IP 68 (INCL. 66) OR 65

2300 LM - 12000 LM



Washing bays, for high pressure hose cleaning, industry, high humidity areas, facade illumination, unprotected outdoor areas, parking lots, arming industry, food industry, truck pit, swimming pool with high chlorine, slaughterhouses, tunnels, etc











## LIGHTING TRACKS



## **SPOTTUNE**

### WIRELESS SOUND SYSTEM



## OMNI TRACK



A wireless smart speaker with a discrete design providing remarkable sound. With omnidir