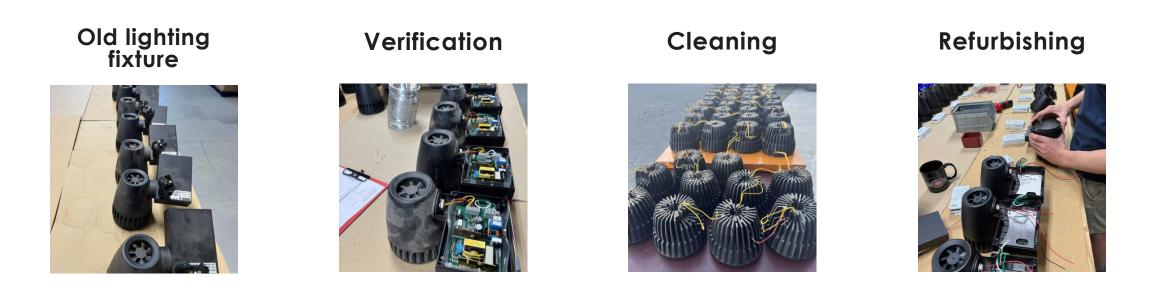

## REFURBISH PROGRAM

### REFURBISHING AND RECYCLING OF LIGHTING FIXTURES

BACK2LIF<sup>±</sup> is an innovative light fixtures refurbishing and recycling program exclusive to <sup>±</sup>clairage On Light. We offer our customers the possibility to refurbish or recycle its products when the expected lifespan is reached.

Thereby, the lighting fixtures can be returned for refurbishing or recycling when they are no longer covered by the manufacturer's warranty.

It is simple, intelligent, economical and truly ecological.

REFURE

# FROM OLD TO NEW

You will receive a refurbished device with replacement parts (as needed) that has been thoroughly cleaned and inspected. Every refurbished product will come with a new 5 year warranty.