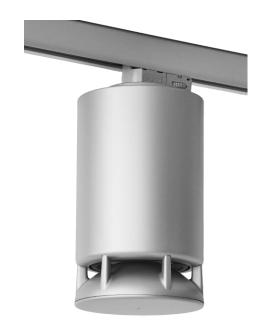

## OMNI TRACK

A wireless smart speaker with a discrete design providing remarkable sound. With omnidirectional radiation reaching 360 degrees, 3D acoustic design and a powerful 4-inch driver, Omni guarantees superior room-filling sound. As it's compatible with 3phase light track systems, Omni Track gives you a true plug & play experience and takes less than 2 minutes to install.

## PLUG & PLAY

Spottune Omni is compatible with track lighting systems - it's powered by the tracks and can be mounted without using any tools.

Since the speaker fits the existing infrastructure, its use saves hefty installation cost and doesn't require long, bulky cables.