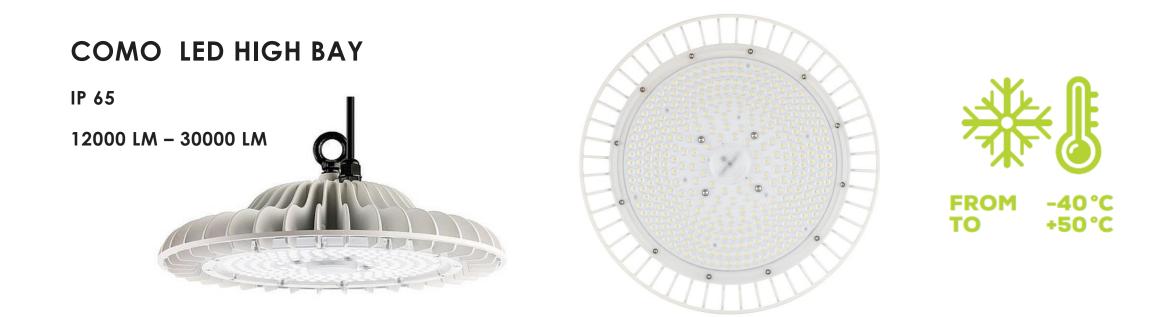

## ONLIGHT SERIE

### **MODULAR & INTERCHANGEABLE**



## ONLIGHT MINI SERIE





ATTO 70

500 LM - 1950 LM

ATTO 95

2000 LM – 2600 LM

ONLIGHT MINI SERIE

## ANSORG SERIE



## ANSORG SERIE



1500 LM - 5000 LM

1000 LM - 4000 LM

1000 LM - 4000 LM

1000 LM -4000 LM

ANSORG SERIE

## LED LINEAR PROFIL

### **CUSTOM MADE**



TRILIGHT

LINE-UP TRACK MOUNT

LINE-UP SUSPENDED

## LED LINEAR PROFIL

### **CUSTOM MADE**





## STRONG ELEMENTS

## STRONGER LUMINAIRE

### **TUBIS - LED LINEAR**

IP 68 (INCL. 66) OR 65

2300 LM - 12000 LM



Washing bays, for high pressure hose cleaning, industry, high humidity areas, facade illumination, unprotected outdoor areas, parking lots, arming industry, food industry, truck pit, swimming pool with high chlorine, slaughterhouses, tunnels, etc











## LIGHTING TRACKS



## **SPOTTUNE**

### WIRELESS SOUND SYSTEM



## OMNI TRACK



A wireless smart speaker with a discrete design providing remarkable sound. With omnidirectional radiation reaching 360 degrees, 3D acoustic design and a powerful 4-inch driver, Omni guarantees superior room-filling sound. As it's compatible with 3phase light track systems, Omni Track gives you a true plug & play experience and takes less than 2 minutes to install.

## OMNI CORD



For high ceilings with standard outlets, Omni Cord can be installed with a cord solution too. The speaker can be suspended from the ceiling to a desired height just as a pendant light.

## OMNI RECESSED KIT



For ceilings with recessed light installations and no tracks, Omni comes in a recessed version. The speaker is install