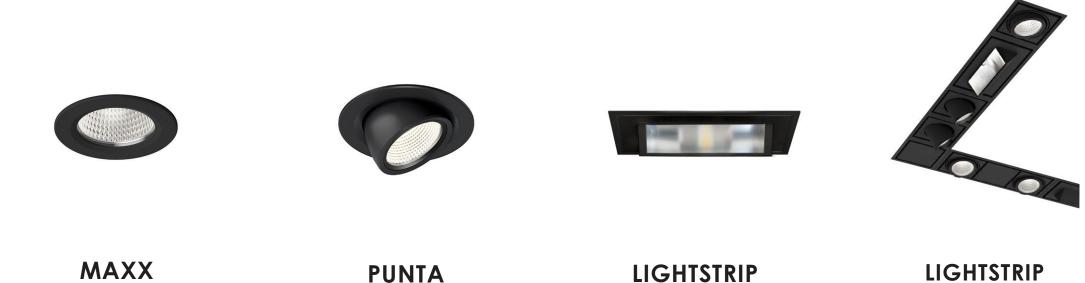

### **MODULAR & INTERCHANGEABLE**

## ONLIGHT MINI SERIE

ATTO 70

500 LM - 1950 LM

ATTO 95

2000 LM – 2600 LM

ONLIGHT MINI SERIE