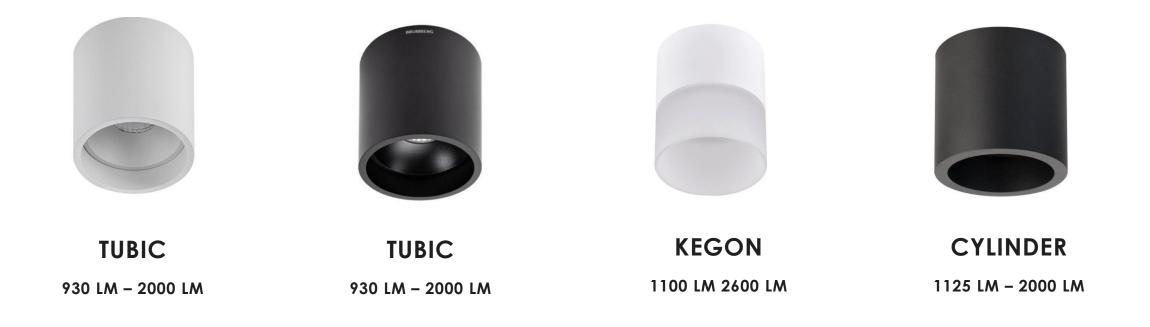

# ON LIGHT



www.onlight.ca

### LIGHT WITHOUT GLARE

The lighting fixtures of ON LIGHT have the highest light brilliance without glare and bring out the true color of your product.

All parts of the lighting fixtures are modular and interchangeable for easy maintenance.



### HIGH QUALITY LIGHTING SOLUTIONS EUROPEEN STYLE MADE IN CANADA

**E**clairage On Light is a high efficiency LED Lighting Product manufacturer. Our products meet the highest standards and offer innovative and proprietary technologies. Temperature monitoring prevents luminaire overheating while maximizing life. Quick to install products to help reduce acquisition and installation cost.



## PRODUCT LINES



## **BRUMBERG SERIE**



## BRUMBERG SERIE



## BRUMBERG SERIE



## SUNCATCHER



## ONLIGHT POWER SERIE

### **MODULAR & INTERCHANGEABLE**



## ONLIGHT SERIE

### **MODULAR & INTERCHANGEABLE**



## ONLIGHT MINI SERIE





ATTO 70

500 LM - 1950 LM

ATTO 95

2000 LM – 2600 LM

ONLIGHT MINI SERIE

## ANSORG SERIE



## ANSORG SERIE



1500 LM - 5000 LM

1000 LM - 4000 LM

1000 LM - 4000 LM

1000 LM -4000 LM

ANSORG SERIE

## LED LINEAR PROFIL

### **CUSTOM MADE**



TRILIGHT

LINE-UP TRACK MOUNT

LINE-UP SUSPENDED

## LED LINEAR PROFIL

### **CUSTOM MADE**





## STRONG ELEMENTS

## STRONGER LUMINAIRE

### **TUBIS - LED LINEAR**

IP 68 (INCL. 66) OR 65

2300 LM - 12000 LM



Washing bays, for high pressure hose cleaning, industry, high humidity areas, facade illumination, unprotected outdoor areas, parking lots, arming industry, food industry, truck