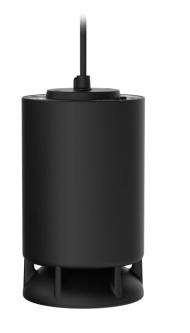

## OMNI TRACK

A wireless smart speaker with a discrete design providing remarkable sound. With omnidirectional radiation reaching 360 degrees, 3D acoustic design and a powerful 4-inch driver, Omni guarantees superior room-filling sound. As it's compatible with 3phase light track systems, Omni Track gives you a true plug & play experience and takes less than 2 minutes to install.

## AWARD-WINNING DESIGN

The acoustic design of our Omni speaker is specially made for retail stores and areas where people move around a lot.

It has a simple, clean cylindrical shape, designed to fit into any existing light installation. The unique design provides a sound experience that's synchronised and clear all around the room.