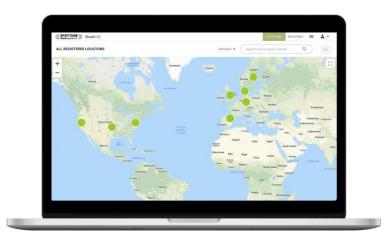

## OMNI CLOUD

The Spottune Cloud Service is the effortless solution that lets you have full control over all your locations from your HQ.

- Manage individual sound zones or bulk edit them.
- Manage music input across locations from your HQ.
- Enterprise solution for music, promotion and announcements.