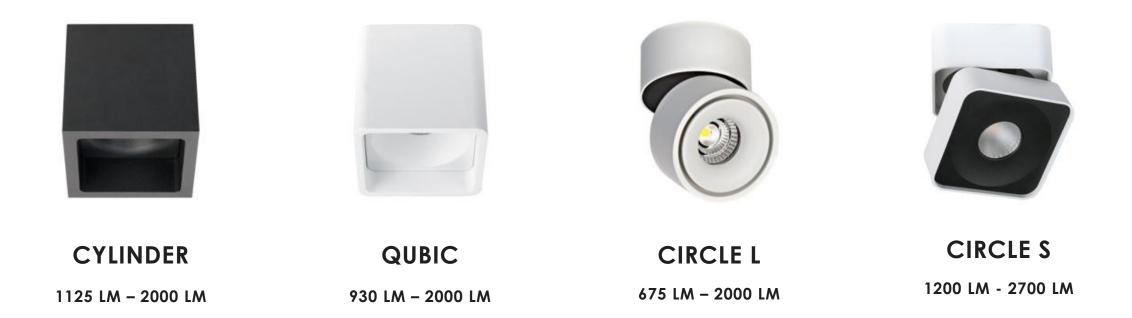

# ON LIGHT



www.onlight.ca

### LIGHT WITHOUT GLARE

The lighting fixtures of ON LIGHT have the highest light brilliance without glare and bring out the true color of your product.

All parts of the lighting fixtures are modular and interchangeable for easy maintenance.



### HIGH QUALITY LIGHTING SOLUTIONS EUROPEEN STYLE MADE IN CANADA

**E**clairage On Light is a high efficiency LED Lighting Product manufacturer. Our products meet the highest standards and offer innovative and proprietary technologies. Temperature monitoring prevents luminaire overheating while maximizing life. Quick to install products to help reduce acquisition and installation cost.



## PRODUCT LINES



## **BRUMBERG SERIE**



## BRUMBERG SERIE



## BRUMBERG SERIE



## SUNCATCHER



## ONLIGHT POWER SERIE

### **MODULAR & INTERCHANGEABLE**



## ONLIGHT SERIE

### **MODULAR & INTERCHANGEABLE**



## ONLIGHT MINI SERIE





ATTO 70

500 LM - 1950 LM

ATTO 95

2000 LM – 2600 LM

ONLIGHT MINI SERIE

## ANSORG SERIE



## ANSORG SERIE



1500 LM - 5000 LM

1000 LM - 4000 LM

1000 LM - 4000 LM

1000 LM -4000 LM

ANSORG SERIE

## LED LINEAR PROFIL

### **CUSTOM MADE**



TRILIGHT

LINE-UP TRACK MOUNT

LINE-UP SUSPENDED

## LED LINEAR PROFIL

### **CUSTOM MADE**





## STRONG ELEMENTS

## STRONGER LUMINAIRE

### **TUBIS - LED LINEAR**

IP 68 (INCL. 66) OR 65

2300 LM - 12000 LM



Washing bays, for high pressure hose cleaning, industry, high humidity areas, facade illumination, unprotected outdoor areas, parking lots, arming industry,