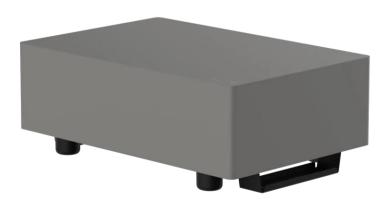

## OMNI SUB

A wireless subwoofer designed to be set up in minutes and used in combination with Spottune Omni speakers.

A closed box with a 10 inch woofer, offering bass augmentation and low frequencies.