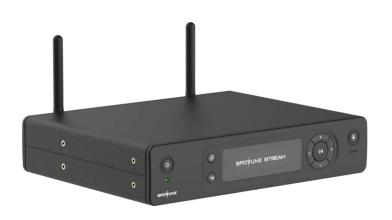

## OMNI STREAM

The central transmitter in the Spottune system streams audio from a great variety of inputs and also transmits and broadcasts audio to all the speakers.

Plays audio from AUX, USB, Microphone and Cloud controlled inputs. The Stream can transmit music to all speakers in up to two music zones through its wireless, digital audio broadcasting technology.