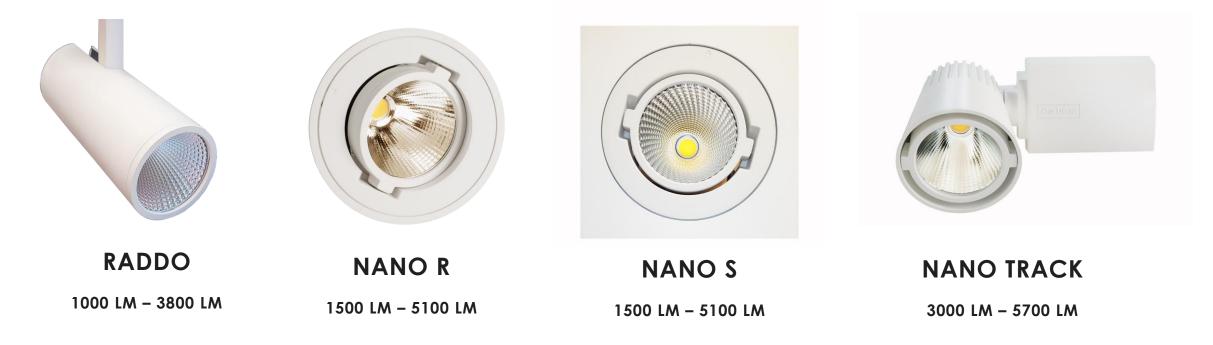

T have the highest light brilliance without glare and bring out the true color of your product.

All parts of the lighting fixtures are modular and interchangeable for easy maintenance.



### HIGH QUALITY LIGHTING SOLUTIONS EUROPEEN STYLE MADE IN CANADA

**E**clairage On Light is a high efficiency LED Lighting Product manufacturer. Our products meet the highest standards and offer innovative and proprietary technologies. Temperature monitoring prevents luminaire overheating while maximizing life. Quick to install products to help reduce acquisition and installation cost.



## PRODUCT LINES



## **BRUMBERG SERIE**



## BRUMBERG SERIE



## BRUMBERG SERIE



## SUNCATCHER



## ONLIGHT POWER SERIE

### **MODULAR & INTERCHANGEABLE**



## ONLIGHT SERIE

### **MODULAR & INTERCHANGEABLE**



## ONLIGHT MINI SERIE





ATTO 70

500 LM - 1950 LM

ATTO 95

2000 LM – 2600 LM

ONLIGHT MINI SERIE

## ANSORG SERIE



## ANSORG SERIE



1500 LM - 5000 LM

1000 LM - 4000 LM

1000 LM - 4000 LM

1000 LM -4000 LM

ANSORG SERIE

## LED LINEAR PROFIL

### **CUSTOM MADE**



TRILIGHT

LINE-UP TRACK MOUNT

LINE-UP SUSPENDED

## LED LINEAR PROFIL

### **CUSTOM MADE**





## STRONG ELEMENTS

## STRONGER LUMINAIRE

### **TUBIS - LED LINEAR**

IP 68 (INCL. 66) OR 65

2300 LM - 12000 LM



Washing bays, for high pressure hose cleaning, industry, high humidity areas, facade illumination, unprotected outdoor areas, parking lots, arming industry, food industry, truck pit, swimming pool with high chlorine, slaughterhouses, tunnels, etc











## LIGHTING TRACKS



## **SPOTTUNE**

### WIRELESS