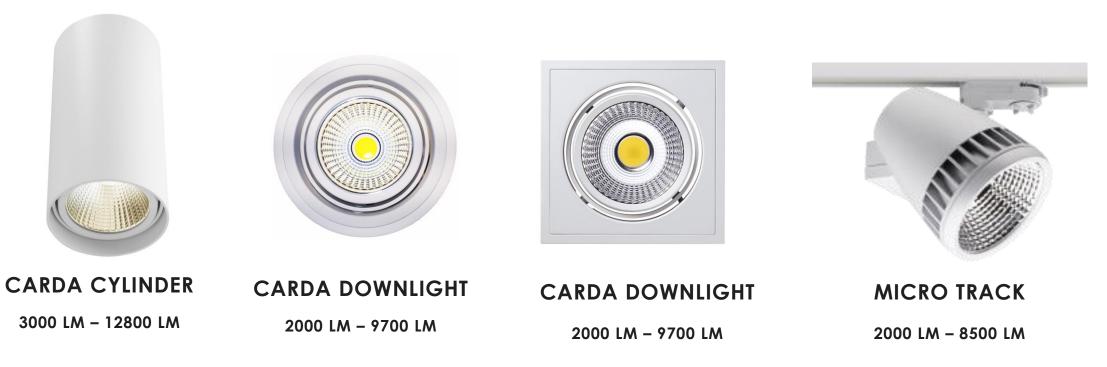

# LIGHT WITHOUT GLARE

The lighting fixtures of ON LIGHT have the highest light brilliance without glare and bring out the true color of your product.

All parts of the lighting fixtures are modular and interchangeable for easy maintenance.



### HIGH QUALITY LIGHTING SOLUTIONS EUROPEEN STYLE MADE IN CANADA

**E**clairage On Light is a high efficiency LED Lighting Product manufacturer. Our products meet the highest standards and offer innovative and proprietary technologies. Temperature monitoring prevents luminaire overheating while maximizing life. Quick to install products to help reduce acquisition and installation cost.



## PRODUCT LINES



## **BRUMBERG SERIE**



## BRUMBERG SERIE



## BRUMBERG SERIE



## SUNCATCHER



## ONLIGHT POWER SERIE

### **MODULAR & INTERCHANGEABLE**



## ONLIGHT SERIE

### **MODULAR & INTERCHANGEABLE**



## ONLIGHT MINI SERIE





ATTO 70

500 LM - 1950 LM

ATTO 95

2000 LM – 2600 LM

ONLIGHT MINI SERIE

## ANSORG SERIE



## ANSORG SERIE



1500 LM - 5000 LM

1000 LM - 4000 LM

1000 LM - 4000 LM

1000 LM -4000 LM

ANSORG SERIE

## LED LINEAR PROFIL

### **CUSTOM MADE**



TRILIGHT

LINE-UP TRACK MOUNT

LINE-UP SUSPENDED

## LED LINEAR PROFIL

### **CUSTOM MADE**





## STRONG ELEMENTS

## STRONGER LUMINAIRE

### **TUBIS - LED LINEAR**

IP 68 (INCL. 66) OR 65

2300 LM - 12000 LM



Washing bays, for high pressure hose cleaning, industry, high humidity areas, facade illumination, unprotected outdoor areas, parking lots, arming industry, food industry, truck pit, swimming pool with high chlorine, slaughterhouses, tunnels, etc