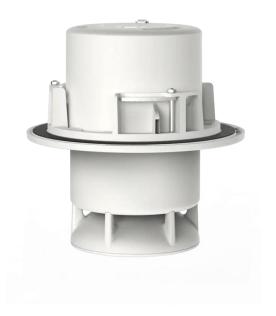

## OMNI RECESSED KIT

For ceilings with recessed light installations and no tracks, Omni comes in a recessed version. The speaker is installed and powered just as a recessed light or spot.

Accessory; speaker is not included.