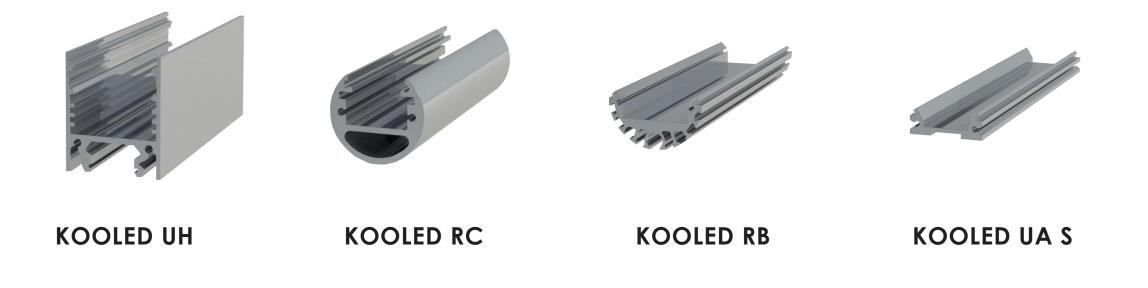

## STRONG ELEMENTS

## STRONGER LUMINAIRE

### **TUBIS - LED LINEAR**

IP 68 (INCL. 66) OR 65

2300 LM - 12000 LM

Washing bays, for high pressure hose cleaning, industry, high humidity areas, facade illumination, unprotected outdoor areas, parking lots, arming industry, food industry, truck pit, swimming pool with high chlorine, slaughterhouses, tunnels, etc