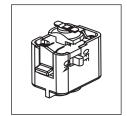

## **INSTALLATION**

- 1. Hold luminaire by the mounting adapter. Insert contact head into Power-Trac. Twist mounting adapter approximately 1/4 turn (90°) until mounting sleeve tab locks into Power-Trac opening.
  - **Note:** Forcing mounting adapter in wrong direction may damage the contact assembly! If mounting adapter will not turn easily, twist adapter in opposite direction. Polarity line on adapter must align with polarity line on Power-Trac for proper installation.
- 2. To romove the luminaire you have to pull down on mounting adapter sleeve until tab is free of track channel opening. Twist mounting adapter 1/4 turn (90°) until contact head is free and remove luminaire from track.