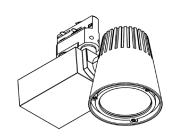

## **NANO T**

**Installation Instructions** 

- Track mounted LED luminaire
  120 VAC, 0.47A, 60 Hz, 55 W
- For use with Lytespan Track Lighting System, Single-Circuit

## **INSTALLATION**

- 1. Hold luminaire by the mounting adapter. Insert contact head into Power-Trac. Twist mounting adapter approximately 1/4 turn (90°) until mounting sleeve tab locks into Power-Trac opening.
  - **Note:** Forcing mounting adapter in wrong direction may damage the contact assembly! If mounting adapter will not turn easily, twist adapter in opposite direction. Polarity line on adapter must align with polarity line on Power-Trac for proper installation.
- 2. To romove the luminaire you have to pull down on mounting adapter sleeve until tab is free of track channel opening. Twist mounting adapter 1/4 turn (90°) until contact head is free and remove luminaire from track.