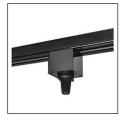

## **INSTALLATION**

- 1. Hold luminaire by the mounting adapter. Insert contact head into Power-Trac. Twist mounting adapter approximately 1/4 turn (90°) until mounting sleeve tab locks into Power-Trac opening.
  - **Note:** Forcing mounting adapter in wrong direction may damage the contact assembly! If mounting adapter will not turn easily, twist adapter in opposite direction. Polarity line on adapter must align with polarity line on Power-Trac for proper installation.
- 2. To romove the luminaire you have to pull down on mounting adapter sleeve until tab is free of track channel opening. Twist mounting adapter 1/4 turn (90°) until contact head is free and remove luminaire from track.