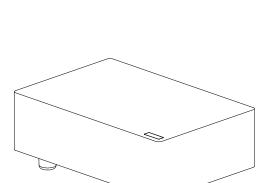

## **WIRELESS SUBWOOFER**

Spottune SUB is a wireless subwoofer, designed to be set up in minutes and used in combination Spottune Omni speakers, and addition to your spottune system The Subwoofer can be placed on the floor, wall or ceiling mounted, and is wirelessly connected to Spottune stream.