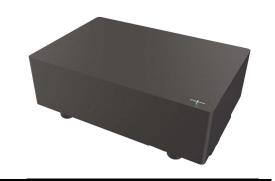

## **WIRELESS SUBWOOFER**

Spottune SUB is a wireless subwoofer, designed to be set up in minutes and used in combination Spottune Omni speakers, and addition to your spottune system The Subwoofer can be placed on the floor, wall or ceiling mounted, and is wirelessly connected to Spottune stream.